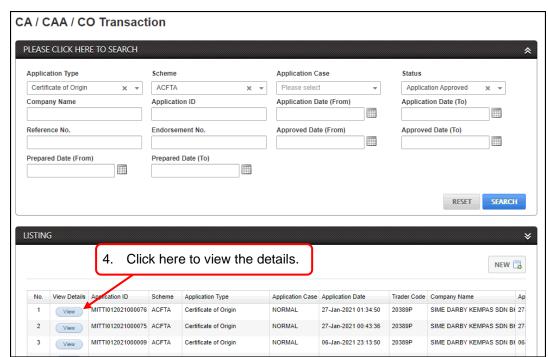

# Section 5. Update Consignee Information

This section shows the step to update consignee information for approved CO, with or without Importer ID- 'ROC / ROB No.' field at section Good Consigned To and Consignee Information.

Figure 34

Figure 35

Figure 36

Figure 37

Figure 38

Figure 39

Figure 40

Figure 41