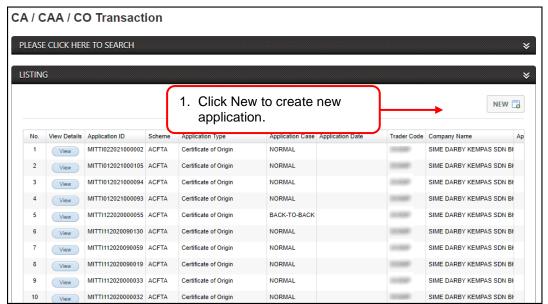

# Section 4. New Application

This section shows the steps for users to create new application for ACFTA.

Figure 10

#### 4.1. Create New

Figure 11

Figure 12

Figure 13