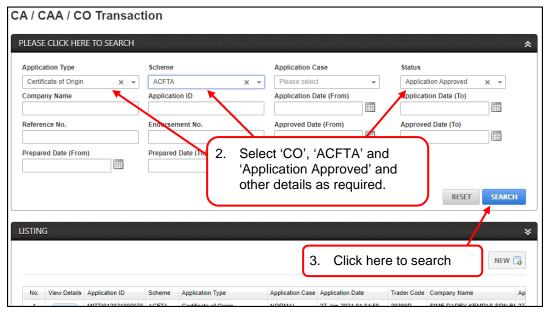

N BHD : CO - Certificate of Origin Company Name Application Name Scheme Type : ACFTA - ASEAN-CHINA FREE TRADE AGREEMENT : MITTI022021000005 Application Id Reference no. : FAC-FCF-W-210208-KL-0001 Application Date : 08-Feb-2021 11:11 © 2013 DAGANG NET TECHNOLOGIES SDN BHD General Line: 03 2730 0200 Careline: 1 300 133 133

Figure 33

# Section 5. Update Consignee Information

This section shows the step to update consignee information for approved CO, with or without Importer ID- 'ROC / ROB No.' field at section Good Consigned To and Consignee Information.



Figure 34



Figure 35



Figure 36



Figure 37





Figure 38



Figure 39



Figure 40



Figure 41

## Section 6. Cancellation

This section shows the steps to request for cancellation for approved ACFTA application.



Figure 42



Figure 43



Figure 44



Figure 45



Figure 46



Figure 47



Figure 48

## Section 7. Printing

This section shows the steps to print approved ACFTA (Form E) and Overleaf.



Figure 49



Figure 50



Figure 51



Figure 52



| . D. J