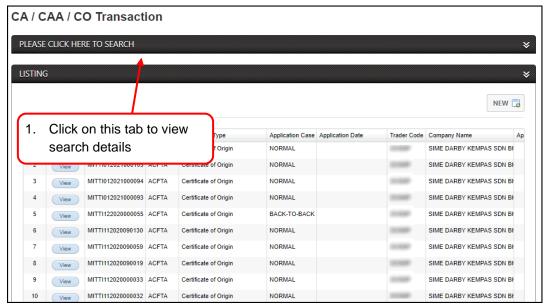

Dagang Net's Careline;

Call our CARELINE at **1300 133 133** or email to <a href="mailto:careline@dagangnet.com">careline@dagangnet.com</a>

or visit www.dagangnet.com/customer-service

CARELINE is available 24 hours daily, including public holidays



# Section 2. Getting Started

## 2.1. System Access

This system is accessible via:

http://newepco.dagangnet.com.my/dnex/login/

Please follow the steps in the images below to access the system.



Figure 1



Figure 2

URL address: <a href="http://newepco.dagangnet.com.my/dnex/login/">http://newepco.dagangnet.com.my/dnex/login/</a>

#### 2.2. Log In



Figure 3

## 2.3. Sign out



Figure 4



# Section 3. Listing

This section shows the steps to search and view application in the system.



Figure 5

## 3.1. Search and View Application



Figure 6



Figure 7



Figure 8



Figure 9

# Section 4. New Application

This section shows the steps for users to create new application for ACFTA.



Figure 10

#### 4.1. Create New



Figure 11



Figure 12





Figure 13

#### 4.1.1. Company Details

Once new application is created, the application page will be displayed. Please fill up all details.



Figure 14

<sup>\*</sup>Note: Follow these steps for all details with **Q** button.

## 4.1.2. Finished Product



Figure 15



Figure 16



Figure 17



Figure 18



Figure 19





Figure 20



Figure 21



Figure 22

#### 4.1.3. Attached Document

This system supported attachments with file extension of .gif, .jpg, .tif, .pdf, .doc, docx, .xls, and .xlsx only. The maximum size allowed for upload is 2 MB.

Please make sure that doc