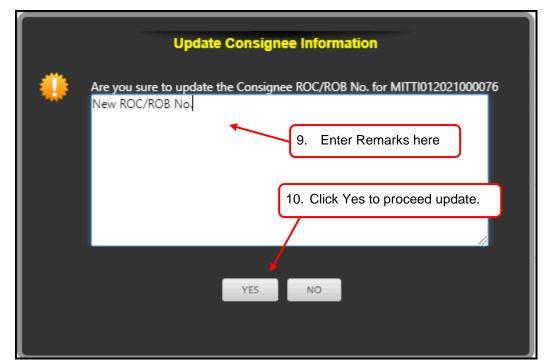

# Section 5. Update Consignee Information

This section shows the step to update consignee information for approved CO, with or without Importer ID- 'ROC / ROB No.' field at section Good Consigned To and Consignee Information.