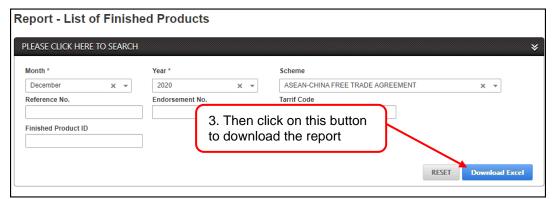

# Section 5. Update Consignee Information

This section shows the step to update consignee information for approved CO, with or without Importer ID- 'ROC / ROB No.' field at section Good Consigned To and Consignee Information.