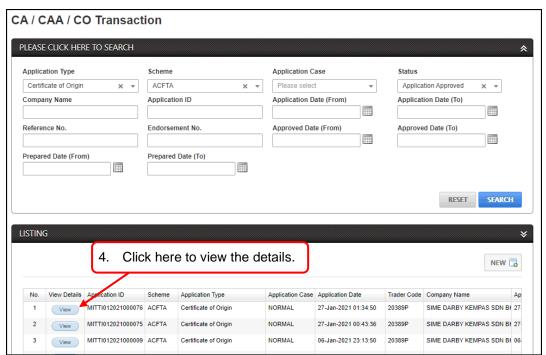

on Date : 08-Feb-2021 11:11 © 2013 DAGANG NET TECHNOLOGIES SDN BHD General Line: 03 2730 0200 Careline: 1 300 133 133

Figure 33

# Section 5. Update Consignee Information

This section shows the step to update consignee information for approved CO, with or without Importer ID- 'ROC / ROB No.' field at section Good Consigned To and Consignee Information.



Figure 34



Figure 35



Figure 36



Figure 37





Figure 38



Figure 39



Figure 40



Figure 41

## Section 6. Cancellation

This section shows the steps to request for cancellation for approved ACFTA application.



Figure 42



Figure 43



Figure 44



Figure 45



Figure 46



Figure 47



Figure 48

## Section 7. Printing

This section shows the steps to print approved ACFTA (Form E) and Overleaf.



Figure 49



Figure 50



Figure 51



Figure 52



| . D. J