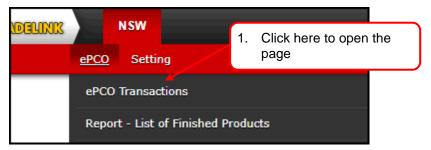

# Section 3. Listing

This section shows the steps to search and view application in the system.

Figure 5