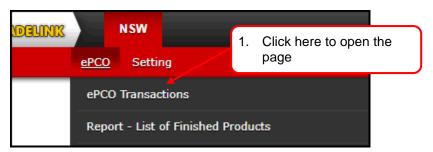

# Section 3. Listing

This section shows the steps to search and view application in the system.

Figure 5

## 3.1. Search and View Application

Figure 6

Figure 7

Figure 8

Figure 9