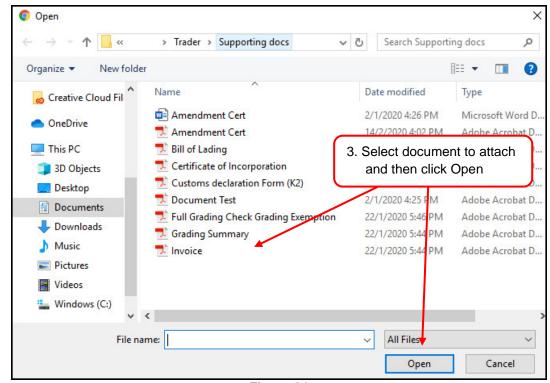

#### 4.1.3. Attached Document

This system supported attachments with file extension of .gif, .jpg, .tif, .pdf, .doc, docx, .xls, and .xlsx only. The maximum size allowed for upload is 2 MB.

Please make sure that documents are uploaded on below sequence;

- i. Invoice
- ii. Bill of Lading or airway Bill
- iii. Customs Declaration Form (K2)
- iv. Other additional documents

Figure 23

Figure 24

Figure 25

Figure 26