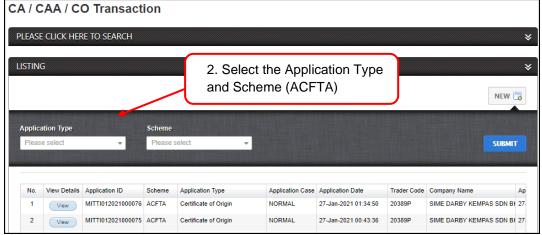

# Section 4. New Application

This section shows the steps for users to create new application for ACFTA.

Figure 10

#### 4.1. Create New

Figure 11

Figure 12

Figure 13