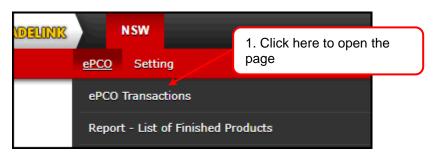

# Section 3. Listing

This section shows the steps to search and view application in the system.

Figure 5