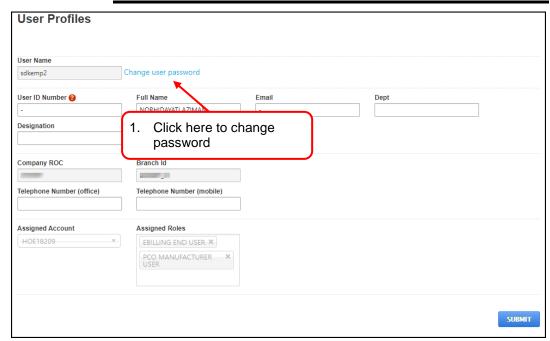

# Section 5. Update Consignee Information

This section shows the step to update consignee information for approved CO, with or without Importer ID- 'ROC / ROB No.' field at section Good Consigned To and Consignee Information.