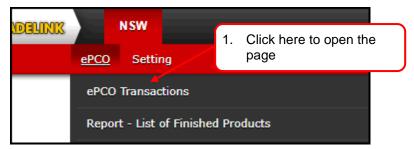

# Section 3. Listing

This section shows the steps to search and view application in the system.

Figure 5