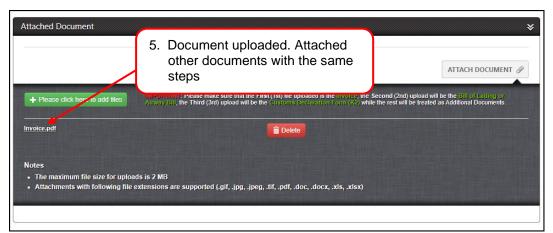

#### 4.1.3. Attached Document

This system supported attachments with file extension of .gif, .jpg, .tif, .pdf, .doc, docx, .xls, and .xlsx only. The maximum size allowed for upload is 2 MB.

Please make sure that documents are uploaded on below sequence;

- i. Invoice
- ii. Bill of Lading or airway Bill
- iii. Customs Declaration Form (K2)
- iv. Other additional documents

Figure 23

Figure 24

Figure 25

Figure 26