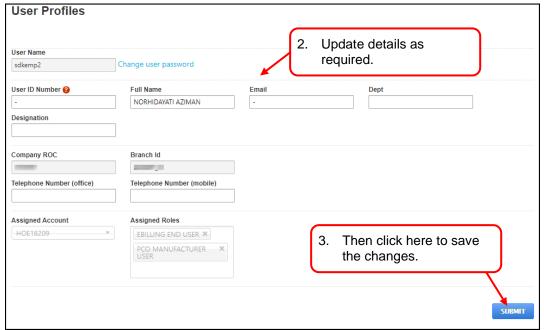

# Section 5. Update Consignee Information

This section shows the step to update consignee information for approved CO, with or without Importer ID- 'ROC / ROB No.' field at section Good Consigned To and Consignee Information.