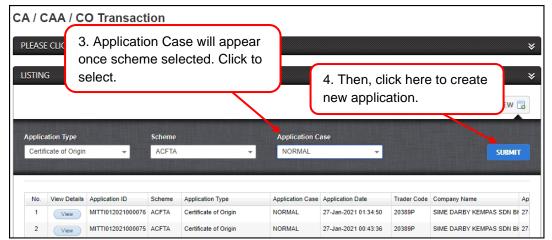

# Section 4. New Application

This section shows the steps for users to create new application for ACFTA.

Figure 10

#### 4.1. Create New

Figure 11

Figure 12

Figure 13