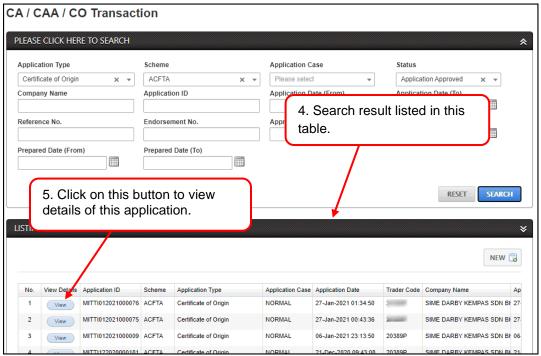

# Section 3. Listing

This section shows the steps to search and view application in the system.

Figure 5

## 3.1. Search and View Application

Figure 6

Figure 7

Figure 8

Figure 9