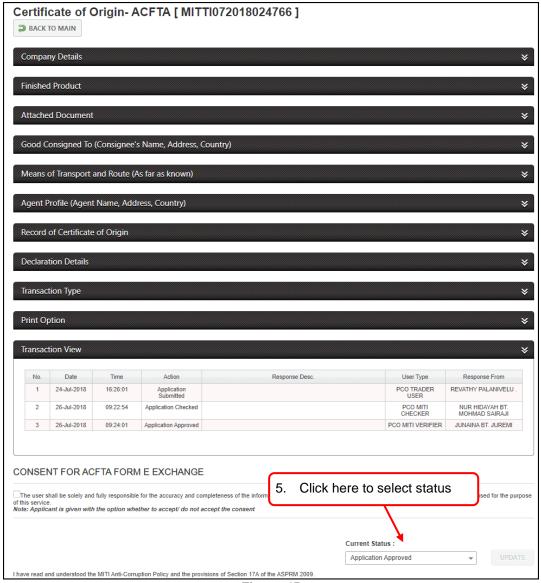

## Section 6. Cancellation

This section shows the steps to request for cancellation for approved ACFTA application.

Figure 42

Figure 43

Figure 44

Figure 45

Figure 46

Figure 47