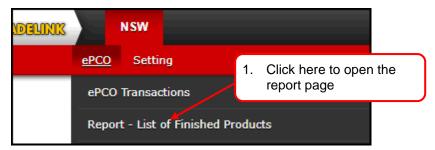

# Section 5. Update Consignee Information

This section shows the step to update consignee information for approved CO, with or without Importer ID- 'ROC / ROB No.' field at section Good Consigned To and Consignee Information.