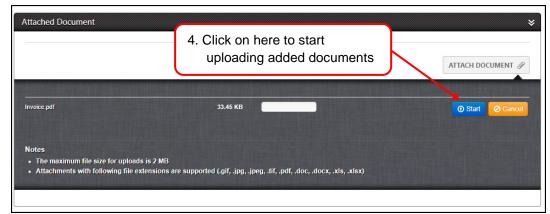

#### 4.1.3. Attached Document

This system supported attachments with file extension of .gif, .jpg, .tif, .pdf, .doc, docx, .xls, and .xlsx only. The maximum size allowed for upload is 2 MB.

Please make sure that documents are uploaded on below sequence;

- i. Invoice
- ii. Bill of Lading or airway Bill
- iii. Customs Declaration Form (K2)
- iv. Other additional documents

Figure 23

Figure 24

Figure 25

Figure 26