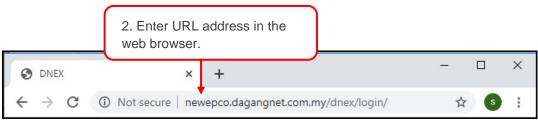

## 2.1. System Access

This system is accessible via:

http://newepco.dagangnet.com.my/dnex/login/

Please follow the steps in the images below to access the system.

Figure 1

Figure 2

URL address: <a href="http://newepco.dagangnet.com.my/dnex/login/">http://newepco.dagangnet.com.my/dnex/login/</a>