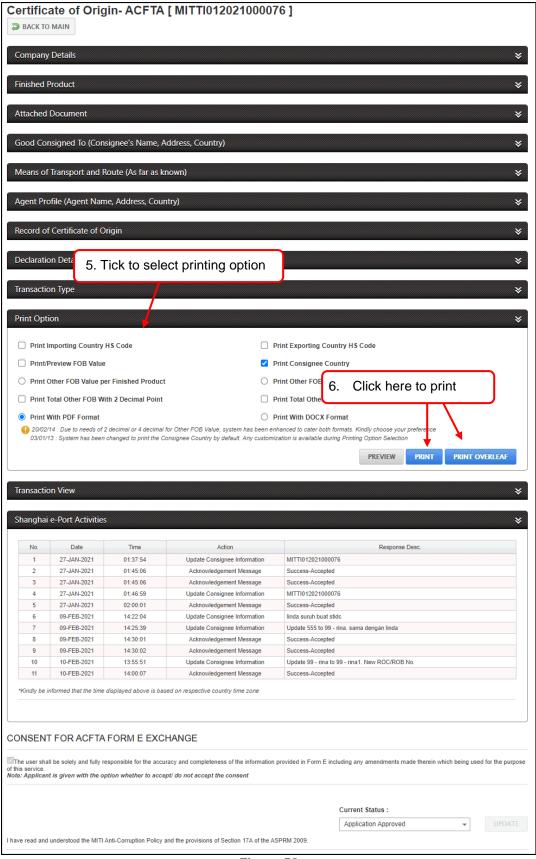

#### 4.1.5. Consent and Submit

Figure 29

Figure 30

Figure 31

Figure 32

7. Sample of Reference no. print Reference no. Print Slip : SIME DARBY KEMPAS SDN BHD : CO - Certificate of Origin Company Name Application Name Scheme Type : ACFTA - ASEAN-CHINA FREE TRADE AGREEMENT : MITTI022021000005 Application Id Reference no. : FAC-FCF-W-210208-KL-0001 Application Date : 08-Feb-2021 11:11 © 2013 DAGANG NET TECHNOLOGIES SDN BHD General Line: 03 2730 0200 Careline: 1 300 133 133