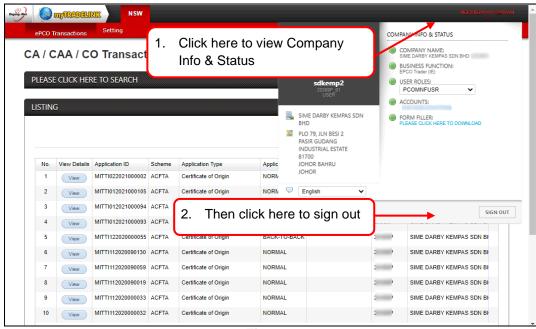

r understand on the system with step by step helps.

### 1.7. Support Information

Should there be any issues arising from the use of the system, please contact Dagang Net's Careline;

Call our CARELINE at **1300 133 133** or email to <a href="mailto:careline@dagangnet.com">careline@dagangnet.com</a>

or visit www.dagangnet.com/customer-service

CARELINE is available 24 hours daily, including public holidays



# Section 2. Getting Started

## 2.1. System Access

This system is accessible via:

http://newepco.dagangnet.com.my/dnex/login/

Please follow the steps in the images below to access the system.



Figure 1



Figure 2

URL address: <a href="http://newepco.dagangnet.com.my/dnex/login/">http://newepco.dagangnet.com.my/dnex/login/</a>

#### 2.2. Log In



Figure 3

## 2.3. Sign out



Figure 4



# Section 3. Listing

This section shows the steps to search and view application in the system.



Figure 5

## 3.1. Search and View Application



Figure 6



Figure 7



Figure 8



Figure 9

# Section 4. New Application

This section shows the steps for users to create new application for ACFTA.



Figure 10

#### 4.1. Create New



Figure 11



Figure 12





Figure 13

#### 4.1.1. Company Details

Once new application is created, the application page will be displayed. Please fill up all details.



Figure 14

<sup>\*</sup>Note: Follow these steps for all details with **Q** button.

## 4.1.2. Finished Product



Figure 15



Figure 16



Figure 17



Figure 18



Figure 19





Figure 20



Figure 21



Figure 22

#### 4.1.3. Attached Document

This system supported att