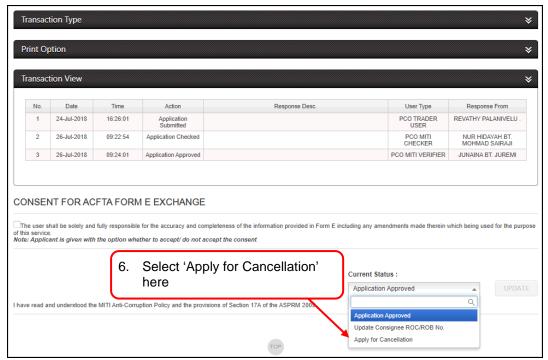

## Section 6. Cancellation

This section shows the steps to request for cancellation for approved ACFTA application.

Figure 42

Figure 43

Figure 44

Figure 45

Figure 46

Figure 47