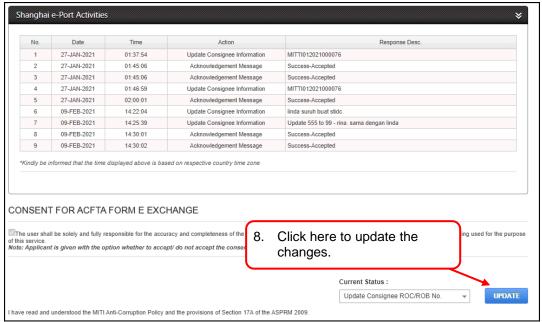

# Section 5. Update Consignee Information

This section shows the step to update consignee information for approved CO, with or without Importer ID- 'ROC / ROB No.' field at section Good Consigned To and Consignee Information.

Figure 34

Figure 35

Figure 36

Figure 37

Figure 38

Figure 39

Figure 40

Figure 41