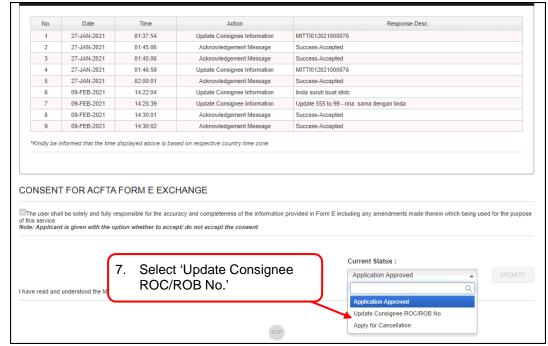

# Section 5. Update Consignee Information

This section shows the step to update consignee information for approved CO, with or without Importer ID- 'ROC / ROB No.' field at section Good Consigned To and Consignee Information.

Figure 34

Figure 35

Figure 36

Figure 37

Figure 38

Figure 39

Figure 40

Figure 41