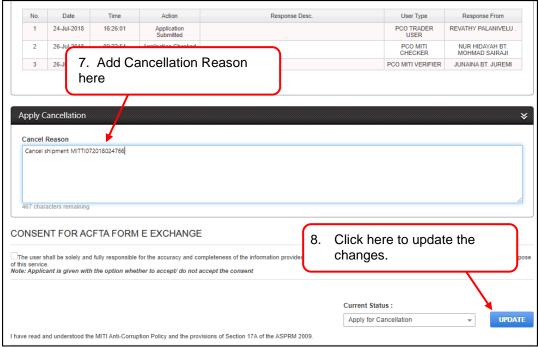

## Section 6. Cancellation

This section shows the steps to request for cancellation for approved ACFTA application.

Figure 42

Figure 43

Figure 44

Figure 45

Figure 46

Figure 47