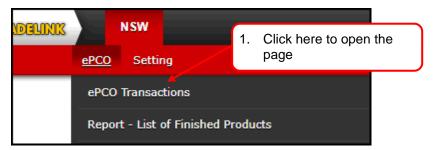

# Section 3. Listing

This section shows the steps to search and view application in the system.

Figure 5

## 3.1. Search and View Application

Figure 6

Figure 7

Figure 8

Figure 9