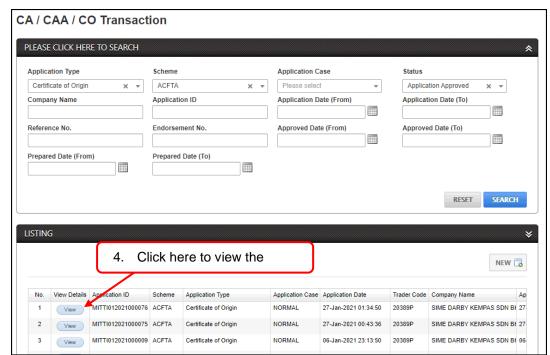

## Section 6. Cancellation

This section shows the steps to request for cancellation for approved ACFTA application.

Figure 42

Figure 43

Figure 44

Figure 45

Figure 46

Figure 47