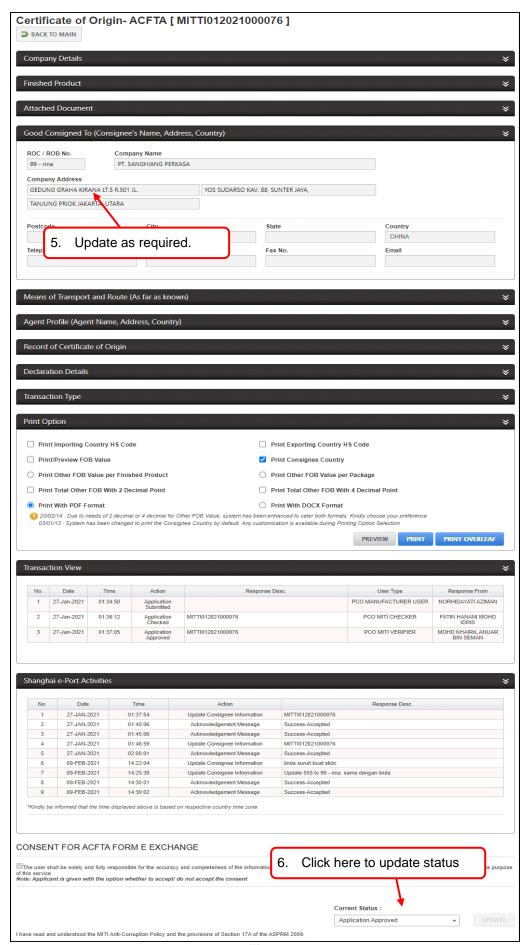

# Section 5. Update Consignee Information

This section shows the step to update consignee information for approved CO, with or without Importer ID- 'ROC / ROB No.' field at section Good Consigned To and Consignee Information.

Figure 34

Figure 35

Figure 36

Figure 37

Figure 38

Figure 39

Figure 40

Figure 41