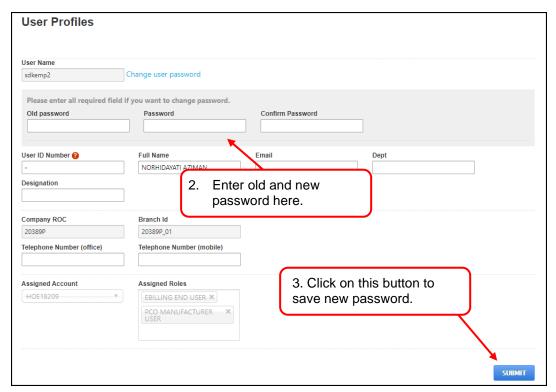

# Section 5. Update Consignee Information

This section shows the step to update consignee information for approved CO, with or without Importer ID- 'ROC / ROB No.' field at section Good Consigned To and Consignee Information.