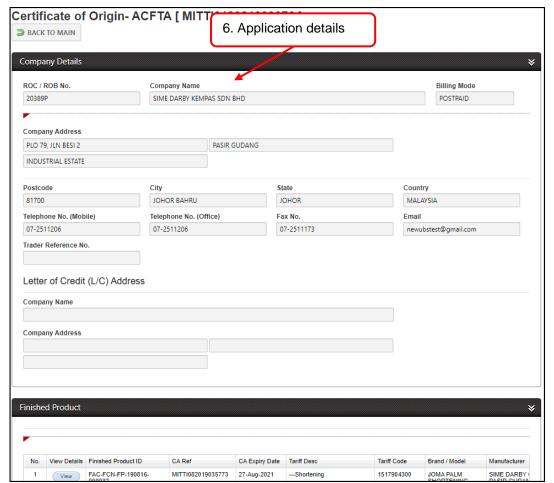

#### 4.1.1. Company Details

Once new application is created, the application page will be displayed. Please fill up all details.

Figure 14

<sup>\*</sup>Note: Follow these steps for all details with **Q** button.