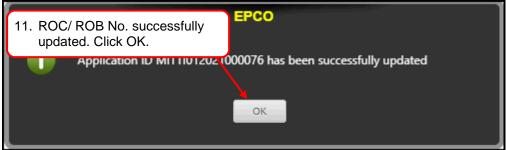

# Section 5. Update Consignee Information

This section shows the step to update consignee information for approved CO, with or without Importer ID- 'ROC / ROB No.' field at section Good Consigned To and Consignee Information.