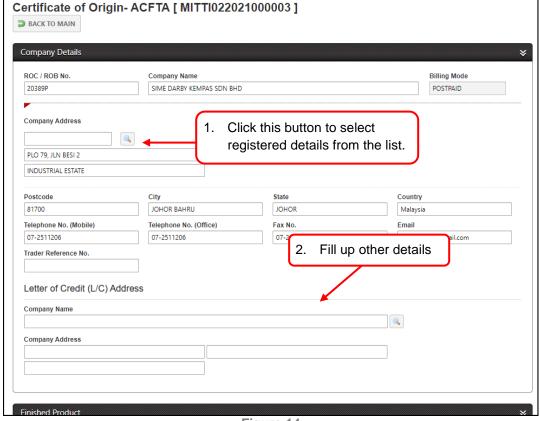

#### 4.1.1. Company Details

Once new application is created, the application page will be displayed. Please fill up all details.

Figure 14

<sup>\*</sup>Note: Follow these steps for all details with **Q** button.