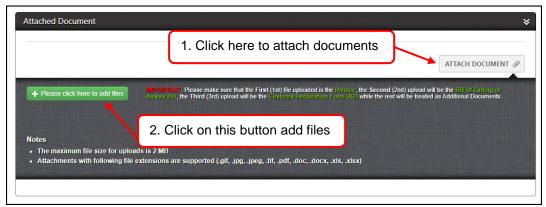

#### 4.1.3. Attached Document

This system supported attachments with file extension of .gif, .jpg, .tif, .pdf, .doc, docx, .xls, and .xlsx only. The maximum size allowed for upload is 2 MB.

Please make sure that documents are uploaded on below sequence;

- i. Invoice
- ii. Bill of Lading or airway Bill
- iii. Customs Declaration Form (K2)
- iv. Other additional documents

Figure 23

Figure 24

Figure 25

Figure 26