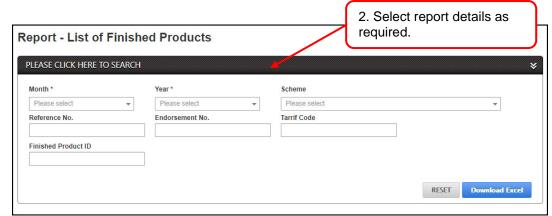

# Section 5. Update Consignee Information

This section shows the step to update consignee information for approved CO, with or without Importer ID- 'ROC / ROB No.' field at section Good Consigned To and Consignee Information.