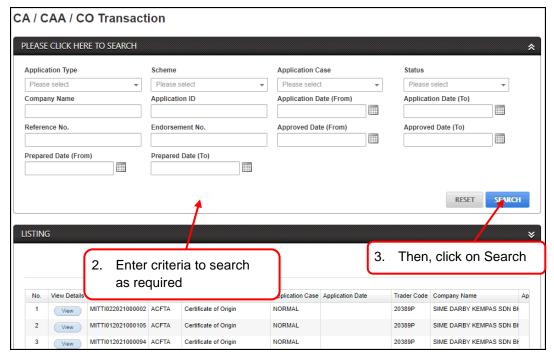

# Section 3. Listing

This section shows the steps to search and view application in the system.

Figure 5

## 3.1. Search and View Application

Figure 6

Figure 7

Figure 8

Figure 9